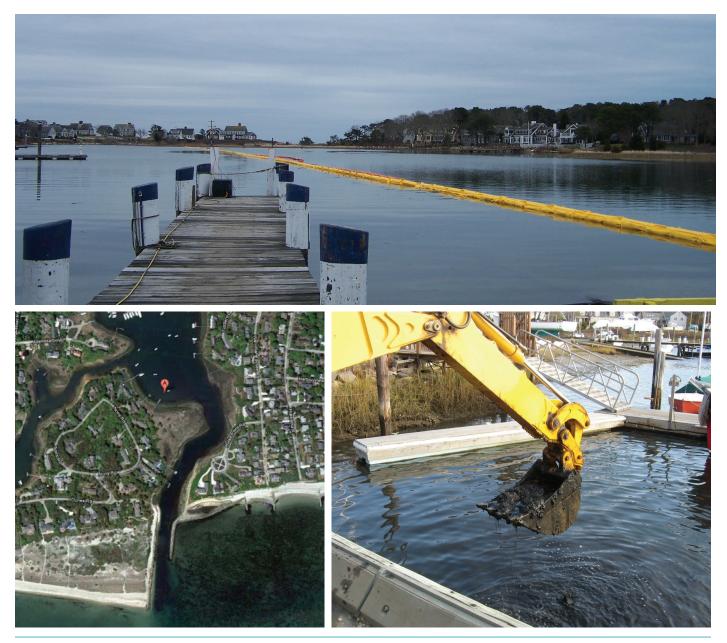

## ALLEN HARBOR DREDGING

Town of Harwich, MA

The Town of Harwich engaged the services of Coastal Engineering to begin the process of developing a town-wide Harbor Management Plan. A feasibility study addressing the dredging of Allen Harbor was performed, along with consultations and recommendations to the Town on long-term financial planning and budgeting for ongoing dredge maintenance. This effort is being done in tandem with a town-wide beach nourishment plan to help ensure the economic and environmental future of the Town's important harbor and beach resources.