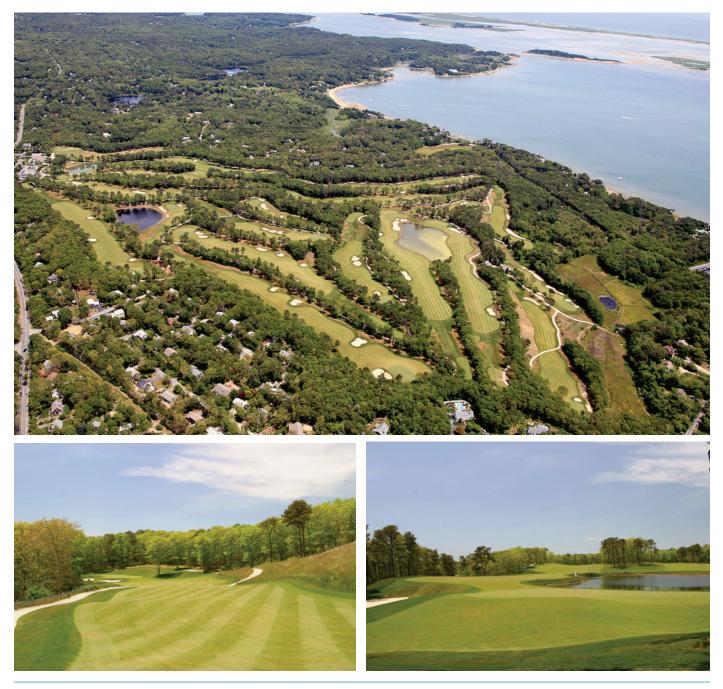

## CAPE COD NATIONAL GOLF CLUB

Brewster, MA

Cape Cod National Golf Club is a private, 18 hole championship facility in Brewster. The natural beauty of Cape Cod's rolling hills, kettle ponds, indigenous cranberry bogs and vibrant foliage are evident throughout the award winning layout. Coastal provided topographic plans, installed monitoring wells and lysimeters, performed a feasibility study, designed and installed a new sewage disposal system. Currently, improvements are being made to the clubhouse and adjacent grounds.