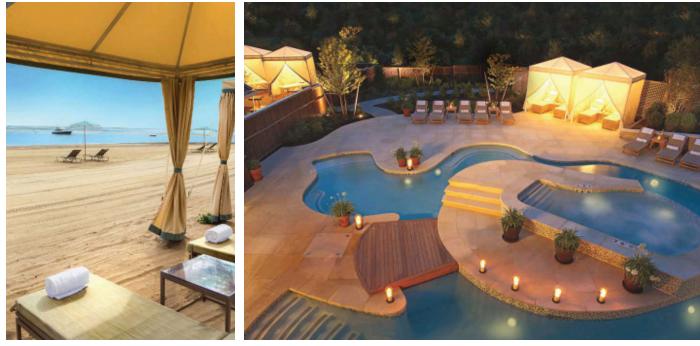

## CHATHAM BARS INN RESORT AND SPA

Chatham, MA

Chatham Bars Inn is a premier oceanfront resort and a celebrated Cape Cod landmark located on 25 landscaped acres overlooking Pleasant Bay and the Atlantic Ocean. The historic main inn, guest cottages, and golf course were originally constructed in 1913. In 1993, an extensive restoration process began to renovate and modernize the main inn and its surrounding cottages. In addition, a state-of-theart wastewater treatment system was constructed. A new spa facility was designed, complemented by a swimming pool, jacuzzi and outdoor massage cabanas. These efforts were undertaken while ensuring that this premier Cape Cod resort maintains its reputation for excellence and retains its classic heritage and pristine beauty.

## SERVICES

- Topographic and boundary surveys
  - Environmental and regulatory permitting
  - Structural design and plan preparation
  - Civil engineering design, layout, and site plan preparation
- Construction layout
- Construction contract administration
- Wastewater treatment plant design
- Grading, siting and infrastructure for a new spa and swimming pool