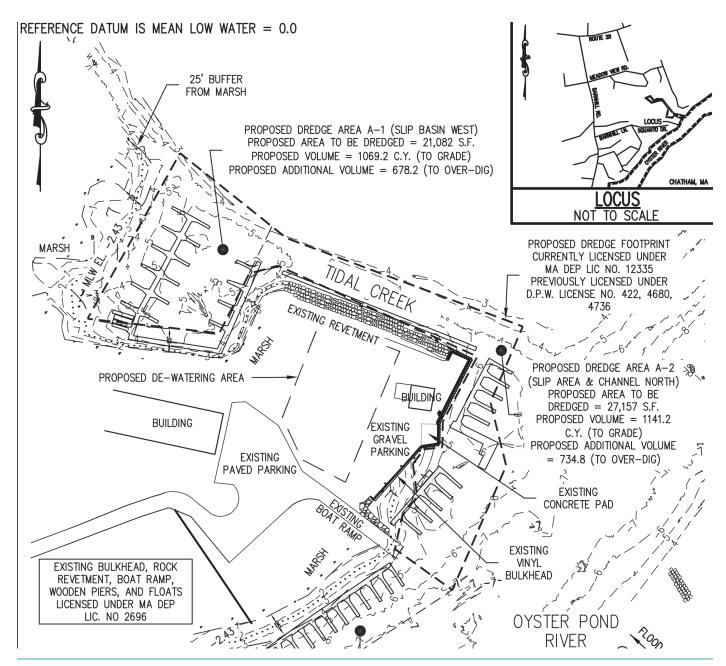

## **CHATHAM YACHT BASIN**

Chatham, MA

CEC provided professional engineering services required for filing permit applications for maintenance dredging at Chatham Yacht Basin. The project includes maintenance dredging of the boat basin my mechanical means with dredge sediment disposal along a nearby beach and an upland disposal facility. This project required review and permitting from local, state, and federal agencies including: Town of Dennis Shellfish Advisory Committee, Town of Dennis Waterways Advisory Committee, Town of Dennis Harbormaster, Town of Dennis Conservation Commission, to apply for NOI, MA DEP and 401 Water Quality Department for combined Chapter 91 licensing, Army Corps of Engineers (ACOE).

## **SERVICES**

- · Survey and Engineering Design
- Permitting