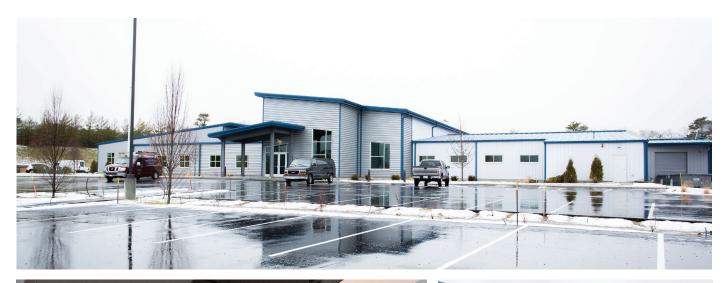

## CONVENTION DATA SERVICES HEADQUARTERS Bourne, MA

Convention Data Services (CDS)—event registration, business intelligence, and lead capture partner servicing show organizers worldwide—is one of Cape Cod's largest employers. Recently, CDS has invested in infrastructure to support the company's strategic growth and foster the right corporate culture. The new Bourne Technology Park headquarters have 50 percent more capacity at 30,000 square feet, are environmentally friendly—solar powered and highly energy efficient—and offer many indoor and outdoor amenities. Coastal Engineering Company is honored to have been a part of this project providing structural engineering for the foundation and site layout for the construction.