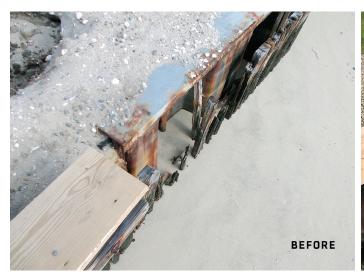

## EASTON STREET BULKHEAD

Nantucket Harbor, MA

Coastal engineering provided engineering design and environmental permitting on local, state, and federal levels for reconstruction of a bulkhead spanning across three adjacent residential properties on Nantucket Harbor. The existing deteriorated timber sheet-pile bulkheads were replaced with a new continuous and more durable cantilevered steel sheet pile bulkhead. All the work was performed during the winter off-season.