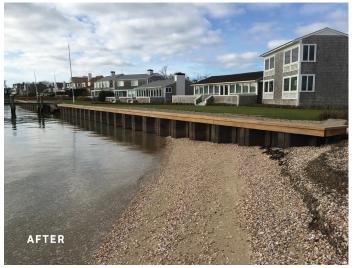

## EASTON STREET BULKHEAD

Nantucket Harbor, MA

Coastal engineering provided engineering design and environmental permitting on local, state, and federal levels for reconstruction of a bulkhead spanning across three adjacent residential properties on Nantucket Harbor. The existing deteriorated timber sheet-pile bulkheads were replaced with a new continuous and more durable cantilevered steel sheet pile bulkhead. All the work was performed during the winter off-season.