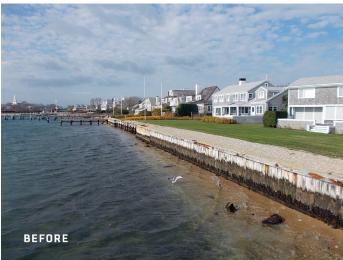

## EASTON STREET BULKHEAD

Nantucket Harbor, MA

Coastal engineering provided engineering design and environmental permitting on local, state, and federal levels for reconstruction of a bulkhead spanning across three adjacent residential properties on Nantucket Harbor. The existing deteriorated timber sheet-pile bulkheads were replaced with a new continuous and more durable cantilevered steel sheet pile bulkhead. All the work was performed during the winter off-season.