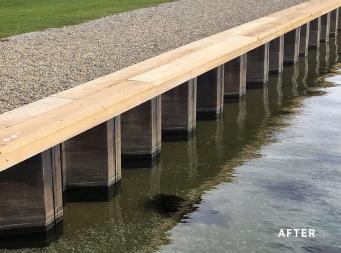

## EASTON STREET BULKHEAD

Nantucket Harbor, MA

Coastal engineering provided engineering design and environmental permitting on local, state, and federal levels for reconstruction of a bulkhead spanning across three adjacent residential properties on Nantucket Harbor. The existing deteriorated timber sheet-pile bulkheads were replaced with a new continuous and more durable cantilevered steel sheet pile bulkhead. All the work was performed during the winter off-season.