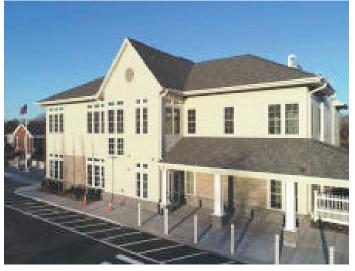

## **SENIOR CENTER**

Town of Falmouth, MA

Coastal Engineering Co. worked with Bargmann Hendrie + Archetype on designing a new Senior Center for the Town of Falmouth. The facility was constructed on Town property adjacent to the existing Gus Canty Community Center and the Falmouth Police Station as an addition consisting of a 15,000 sq.ft. two-story building with a partial basement. The senior center meets the needs of the community and integrates well with adjacent uses.