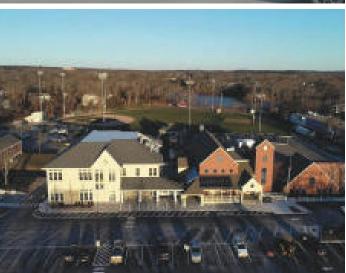

## **SENIOR CENTER**

Town of Falmouth, MA

Coastal Engineering Co. worked with Bargmann Hendrie + Archetype on designing a new Senior Center for the Town of Falmouth. The facility was constructed on Town property adjacent to the existing Gus Canty Community Center and the Falmouth Police Station as an addition consisting of a 15,000 sq.ft. two-story building with a partial basement. The senior center meets the needs of the community and integrates well with adjacent uses.