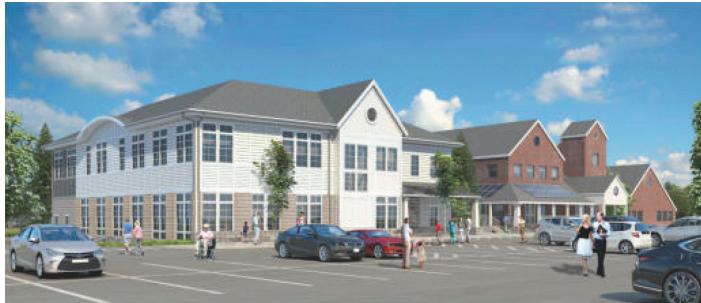

## **SENIOR CENTER**

Town of Falmouth, MA

Coastal Engineering Co. worked with Bargmann Hendrie + Archetype on designing a new Senior Center for the Town of Falmouth. The facility was constructed on Town property adjacent to the existing Gus Canty Community Center and the Falmouth Police Station as an addition consisting of a 15,000 sq.ft. two-story building with a partial basement. The senior center meets the needs of the community and integrates well with adjacent uses.

Rendering by Bargmann Hendrie and Archetype