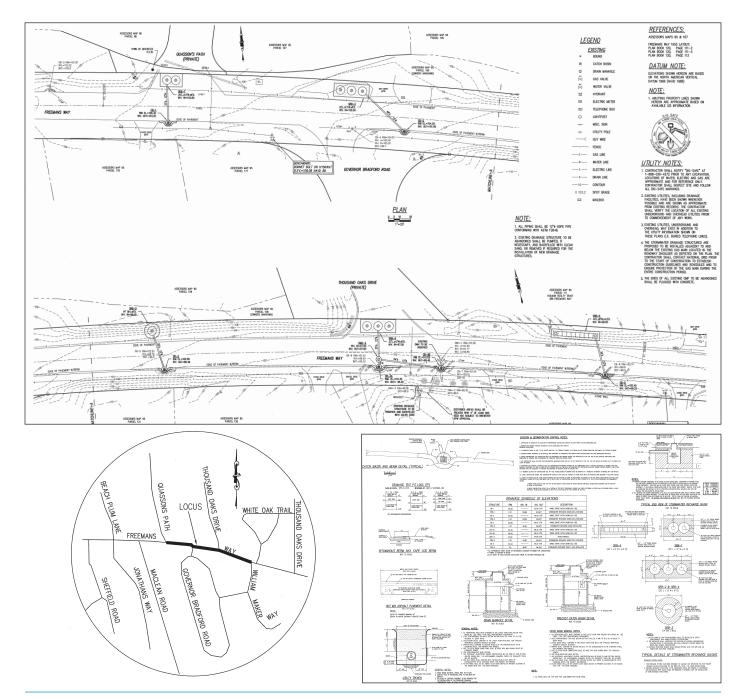

## FREEMAN'S WAY DRAINAGE IMPROVEMENT

Town of Brewster, MA

The Town of Brewster DPW engaged Coastal Engineering Co. to design improvements to stormwater drainage facilities on Freeman's Way. The road grading was such that stromwater was draining off the roadway onto private property not designated for this purpose. The improvements included installation of catch basins and leaching structures along the roadway to intercept the stromwater runoff for direct percolation into the ground.

## **SERVICES**

- Drainage improvement plans
- Permitting under NHESP
- Construction phase engineering services