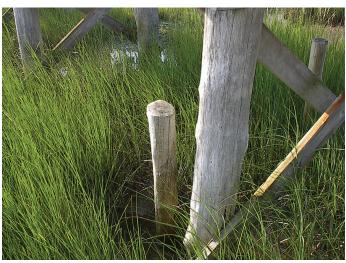

## **GRAY'S BEACH BOARDWALK**

Town of Yarmouth, MA

Gray's Beach boardwalk is a pre-existing pier-type structure, delineated by a shoreline to the east, marsh to the north and south, and a creek to the west. The boardwalk was constructed in phases and had been shortened and rebuilt several times. Being in daily use, it had reached a point where a full investigation was warranted. Coastal Engineering Company, Inc. was contracted to evaluate the boardwalk to see if the existing structure has sustained either biological or physical damage. An above and partial underwater survey has been conducted in accordance with Naval Engineering Facilities Service Center guidelines for underwater inspection criteria. Using the information gathered in the investigation, Coastal Engineering Co. prepared a structural evaluation report, repair recommendations, and cost analysis for the above referenced site, along with references, photographs, calculations, and construction drawings associated with the task at hand.