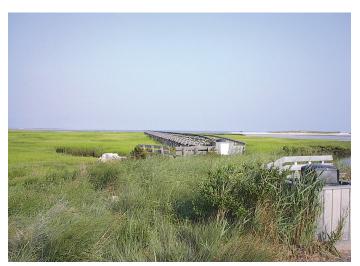

## **GRAY'S BEACH BOARDWALK**

Town of Yarmouth, MA

Gray's Beach boardwalk is a pre-existing pier-type structure, delineated by a shoreline to the east, marsh to the north and south, and a creek to the west. The boardwalk was constructed in phases and had been shortened and rebuilt several times. Being in daily use, it had reached a point where a full investigation was warranted. Coastal Engineering Company, Inc. was contracted to evaluate the boardwalk to see if the existing structure has sustained either biological or physical damage. An above and partial underwater survey has been conducted in accordance with Naval Engineering Facilities Service Center guidelines for underwater inspection criteria. Using the information gathered in the investigation, Coastal Engineering Co. prepared a structural evaluation report, repair recommendations, and cost analysis for the above referenced site, along with references, photographs, calculations, and construction drawings associated with the task at hand.