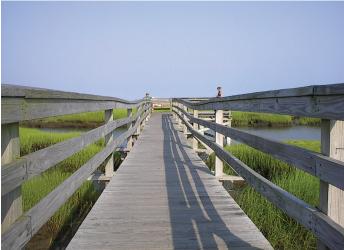

## **GRAY'S BEACH BOARDWALK**

Town of Yarmouth, MA

Gray's Beach boardwalk is a pre-existing pier-type structure, delineated by a shoreline to the east, marsh to the north and south, and a creek to the west. The boardwalk was constructed in phases and had been shortened and rebuilt several times. Being in daily use, it had reached a point where a full investigation was warranted. Coastal Engineering Company, Inc. was contracted to evaluate the boardwalk to see if the existing structure has sustained either biological or physical damage. An above and partial underwater survey has been conducted in accordance with Naval Engineering Facilities Service Center guidelines for underwater inspection criteria. Using the information gathered in the investigation, Coastal Engineering Co. prepared a structural evaluation report, repair recommendations, and cost analysis for the above referenced site, along with references, photographs, calculations, and construction drawings associated with the task at hand.