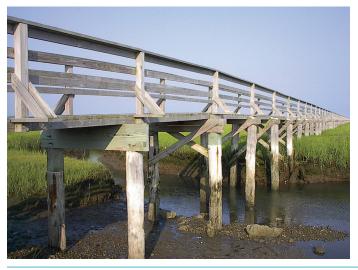

## **GRAY'S BEACH BOARDWALK**

Town of Yarmouth, MA

Gray's Beach boardwalk is a pre-existing pier-type structure, delineated by a shoreline to the east, marsh to the north and south, and a creek to the west. The boardwalk was constructed in phases and had been shortened and rebuilt several times. Being in daily use, it had reached a point where a full investigation was warranted. Coastal Engineering Company, Inc. was contracted to evaluate the boardwalk to see if the existing structure has sustained either biological or physical damage. An above and partial underwater survey has been conducted in accordance with Naval Engineering Facilities Service Center guidelines for underwater inspection criteria. Using the information gathered in the investigation, Coastal Engineering Co. prepared a structural evaluation report, repair recommendations, and cost analysis for the above referenced site, along with references, photographs, calculations, and construction drawings associated with the task at hand.