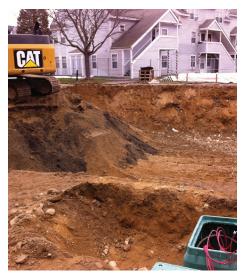

## HANOVER WOODS

Hanover, MA

This site, located on Franks Lane in Hanover, MA, consists of 5 multifamily residential buildings and a community center. There are two sewage disposal systems located on the property. System One, which serves three buildings, was installed in 2000 with a design flow of 8140 GPD (74 bedrooms @ 110 GPD/bedroom). The system showed signs of long term inundation and was failing. Coastal Engineering Co. provided consulting services to The Harbor Companies, assessed potential reasons for sewage disposal system failure, and designed plans for a replacement system. Apartments were kept open with access through construction.