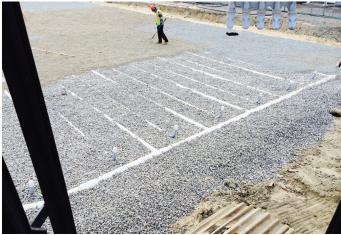

## HANOVER WOODS

Hanover, MA

This site, located on Franks Lane in Hanover, MA, consists of 5 multifamily residential buildings and a community center. There are two sewage disposal systems located on the property. System One, which serves three buildings, was installed in 2000 with a design flow of 8140 GPD (74 bedrooms @ 110 GPD/bedroom). The system showed signs of long term inundation and was failing. Coastal Engineering Co. provided consulting services to The Harbor Companies, assessed potential reasons for sewage disposal system failure, and designed plans for a replacement system. Apartments were kept open with access through construction.