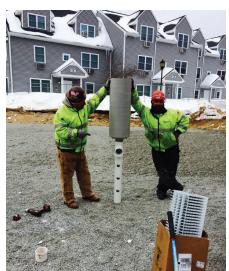

## HANOVER WOODS

Hanover, MA

This site, located on Franks Lane in Hanover, MA, consists of 5 multifamily residential buildings and a community center. There are two sewage disposal systems located on the property. System One, which serves three buildings, was installed in 2000 with a design flow of 8140 GPD (74 bedrooms @ 110 GPD/bedroom). The system showed signs of long term inundation and was failing. Coastal Engineering Co. provided consulting services to The Harbor Companies, assessed potential reasons for sewage disposal system failure, and designed plans for a replacement system. Apartments were kept open with access through construction.