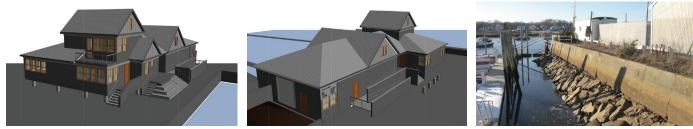

## HARBORMASTER'S OFFICE

Marshfiled, MA

The new Marshfiled Harbormaster Facility is to be constructed on the existing town property located at Green Harbor. The proposed facility consists of two interconnected buildings, one a two story, wood frame structure to house the new Harbormaster Office, and the other a one and a half story wood frame public restrooms/shower rooms/storage and garage structure. The proposed structures will be of conventional wood frame construction supported on an elevated foundation with the lowest building floor and all proposed utilities to be situated above the FEMA base flood elevation for this area.