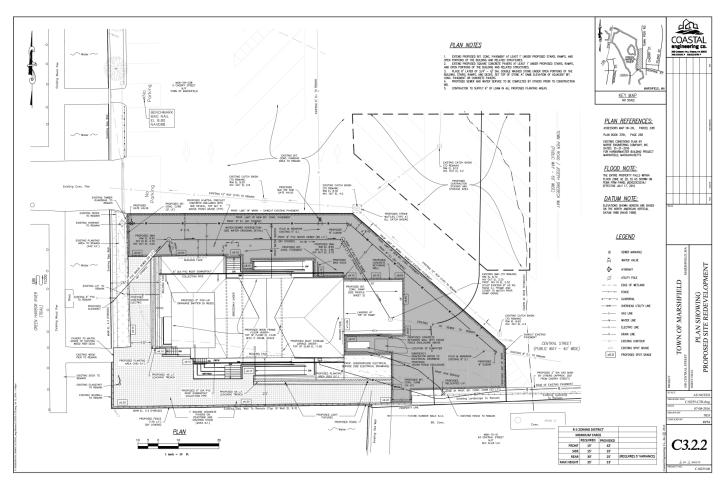

## HARBORMASTER'S OFFICE

Marshfiled, MA

The new Marshfiled Harbormaster Facility is to be constructed on the existing town property located at Green Harbor. The proposed facility consists of two interconnected buildings, one a two story, wood frame structure to house the new Harbormaster Office, and the other a one and a half story wood frame public restrooms/shower rooms/storage and garage structure. The proposed structures will be of conventional wood frame construction supported on an elevated foundation with the lowest building floor and all proposed utilities to be situated above the FEMA base flood elevation for this area.