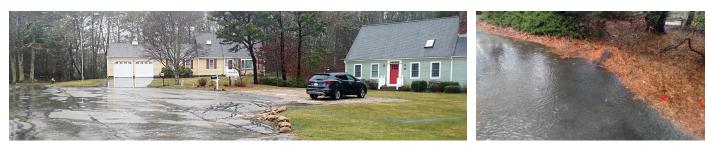

## HICKORY LANE, CEDAR LANE AND HOLLY AVE INTERSECTION DRAINAGE IMPROVEMENT

Town of Brewster, MA

The Town of Brewster DPW engaged Coastal Engineering Co. to design improvements to stormwater drainage facilities at the intersection of Hickory Lane, Cedar Lane, and Holly Ave. Stromwater runoff had impacted private property along the roadway for many years due to inadequate stormwater systems. The improvements included installation of catch basins and leaching structures at intermediate locations along the roadway and at low points to contain the stromwater runoff and provide recharge into the ground.