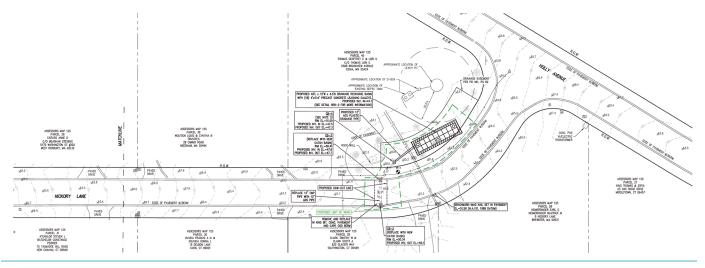

## HICKORY LANE, CEDAR LANE AND HOLLY AVE INTERSECTION DRAINAGE IMPROVEMENT

Town of Brewster, MA

The Town of Brewster DPW engaged Coastal Engineering Co. to design improvements to stormwater drainage facilities at the intersection of Hickory Lane, Cedar Lane, and Holly Ave. Stromwater runoff had impacted private property along the roadway for many years due to inadequate stormwater systems. The improvements included installation of catch basins and leaching structures at intermediate locations along the roadway and at low points to contain the stromwater runoff and provide recharge into the ground.

## SERVICES

- Permitting under NHESP
- Drainage improvement plans

• Corridor survey

• Construction phase engineering services

COASTAL engineering co