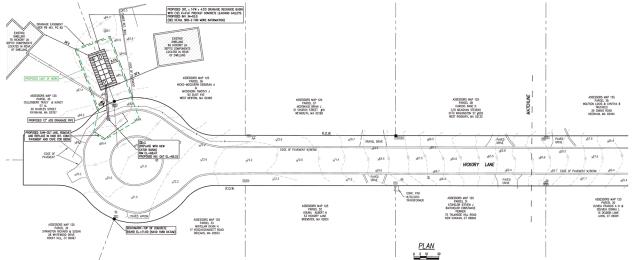

## HICKORY LANE, CEDAR LANE AND HOLLY AVE INTERSECTION DRAINAGE IMPROVEMENT

Town of Brewster, MA

The Town of Brewster DPW engaged Coastal Engineering Co. to design improvements to stormwater drainage facilities at the intersection of Hickory Lane, Cedar Lane, and Holly Ave. Stromwater runoff had impacted private property along the roadway for many years due to inadequate stormwater systems. The improvements included installation of catch basins and leaching structures at intermediate locations along the roadway and at low points to contain the stromwater runoff and provide recharge into the ground.

## SERVICES

- Permitting under NHESP
- Drainage improvement plans

• Corridor survey

• Construction phase engineering services

COASTAL engineering co