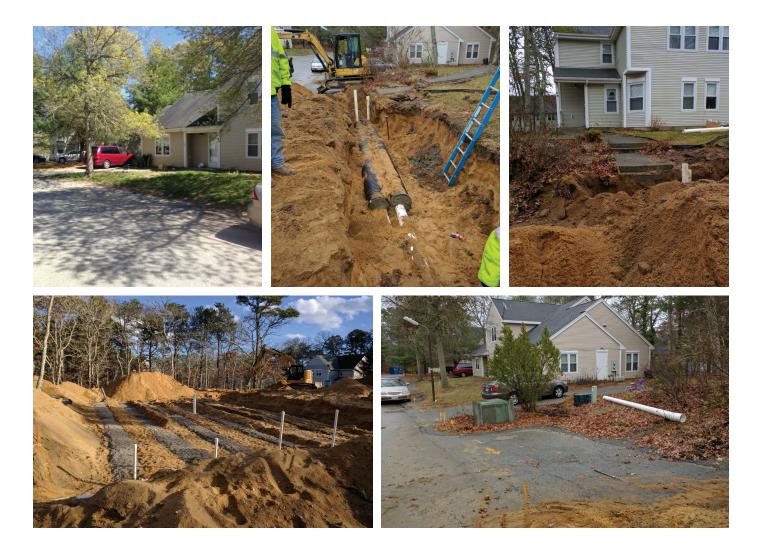

## HUCKLEBERRY LANE Brewster, MA

The Brewster Housing Authority Family Housing at Huckleberry Lane includes 24 two and three bedroom units. During one of the septic systems inspections, it was found that two leaching pits were overflowing into the risers and driveways. Each time the tank was pumped, several hundred gallons of flowback from the overloaded leaching pits were also pumped out of the septic tank. The systems were declared in hydraulic failure. Coastal Engineering Co. developed plans for replacement of all the existing sewage disposal systems and oversaw the project through the construction document phase, bid phase, and construction phase.

## SERVICES

- Design two new sewage disposal systems to serve all of the buildings at the facility
  - Prepare a construction phase plans and specifications, and cost estimate
  - Construction bid administration and construction inspections