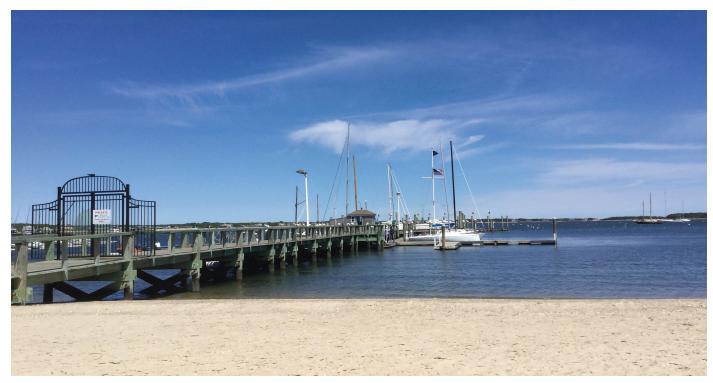

## **HYANNIS YACHT CLUB**

Hyannis, MA

To maintain an efficient boating facility, this popular landmark marina and private yacht club faced extensive renovations. An existing pier and solid fill bulkhead needed to be completely replaced, requiring excavation of the solid fill. New steel sheeting driven in front of the old bulkhead and an anchoring system to keep the sheeting plumb and in place was installed. Now, after completely rebuilding and widening the timber pile-supported pier, the result is a vastly improved and modernized facility.