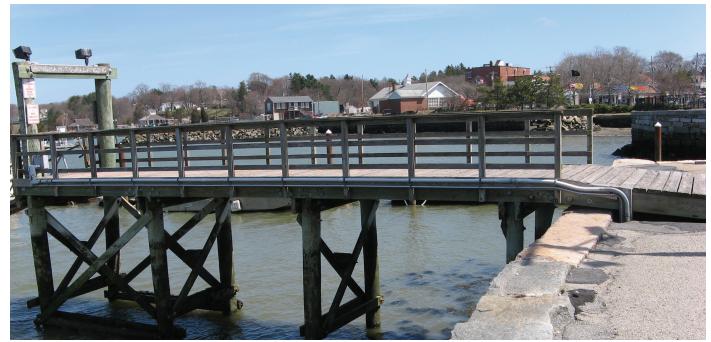

## MARINE PUMPOUT FACILITIES

Barnstable, Boston, Fairhaven, Falmouth, Gosnold, Hingham, New Bedford, Provincetown, Salem, and Scituate, MA

**SERVICES** 

Coastal Engineering Co. designed marine pumpout facilities for Massachusetts
Coastal Zone Management in Barnstable, Boston, Fairhaven, Falmouth, Gosnold,
Hingham, New Bedford, Provincetown, Salem, and Scituate, MA in support of Vessel
No Discharge Areas. The marine pumpout facilities were primarily designed to serve
commercial vessels.