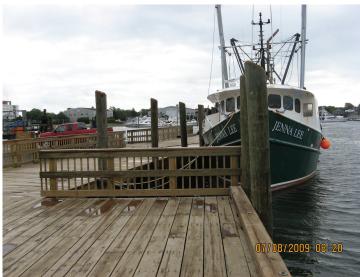

## MARINE PUMPOUT FACILITIES

Barnstable, Boston, Fairhaven, Falmouth, Gosnold, Hingham, New Bedford, Provincetown, Salem, and Scituate, MA

**SERVICES** 

Coastal Engineering Co. designed marine pumpout facilities for Massachusetts
Coastal Zone Management in Barnstable, Boston, Fairhaven, Falmouth, Gosnold,
Hingham, New Bedford, Provincetown, Salem, and Scituate, MA in support of Vessel
No Discharge Areas. The marine pumpout facilities were primarily designed to serve
commercial vessels.