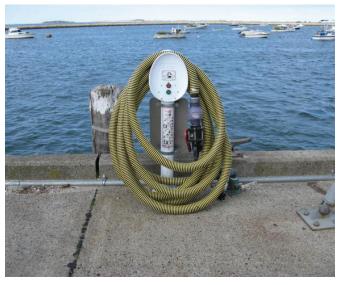

## MARINE PUMPOUT FACILITIES

Barnstable, Boston, Fairhaven, Falmouth, Gosnold, Hingham, New Bedford, Provincetown, Salem, and Scituate, MA

**SERVICES** 

Coastal Engineering Co. designed marine pumpout facilities for Massachusetts
Coastal Zone Management in Barnstable, Boston, Fairhaven, Falmouth, Gosnold,
Hingham, New Bedford, Provincetown, Salem, and Scituate, MA in support of Vessel
No Discharge Areas. The marine pumpout facilities were primarily designed to serve
commercial vessels.