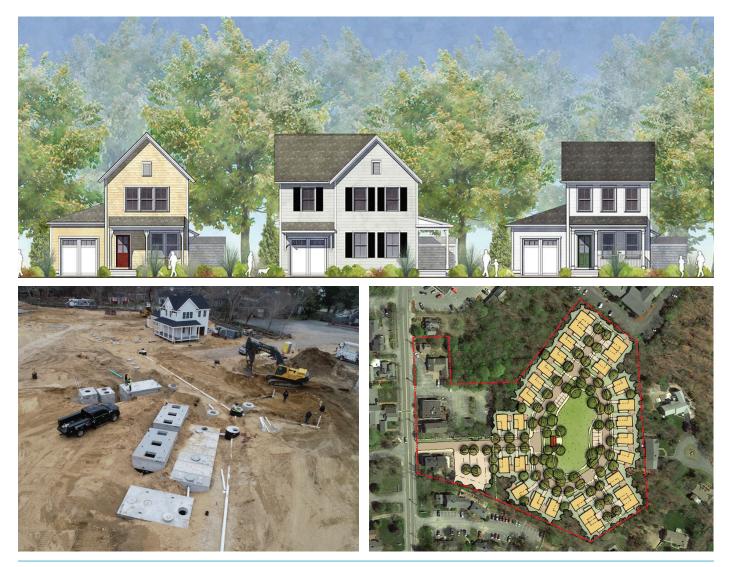

## **MARITIME LANDING**

Dennis, MA

Maritime Landing is a residential cottage community consisting of 20 single family cottages and 4 duplexes. The community is permitted and constructed under the provisions of M.G.L. c. 40B and includes 7 affordable units. This "Nantucket" style home development is sited on 5.75 acres near Route 6a in Dennis. Units are offered in both 2 and 3 bedroom styles. Prior to development, this was a vacant site. Coastal Engineering Co. helped to fully develop the site, designing within the constraints of the applicable regulations.

## SERVICES •

- Survey and soil testing
- Civil engineering and site plan preparation for site grading, stormwater management system, driveway, parking, and utilities
- Site evaluation and design of a sewage disposal system enhanced wastewater treatment utilizing an Innovative/Alternative secondary treatment system.
- Environmental permitting and regulatory review
- Construction layout and survey
- Construction contract administration