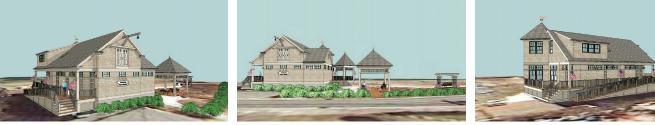

## NANTUCKET HARBORMASTER

Nantucket, MA

Town of Nantucket is planning to replace the existing 1960s Harbormaster building with a new facility. Coastal Engineering is working with Stephen Kelleher Architects to design a 3,400-square-foot, two-story structure that meets the historic district as well as a FEMA velocity zone requirements.

## SERVICES

- Existing conditions survey and site plan
  - Civil engineering design plans, specifications, and bid documents for the proposed new harbormaster office and site improvements
  - Environmental permitting
  - Construction contract administration