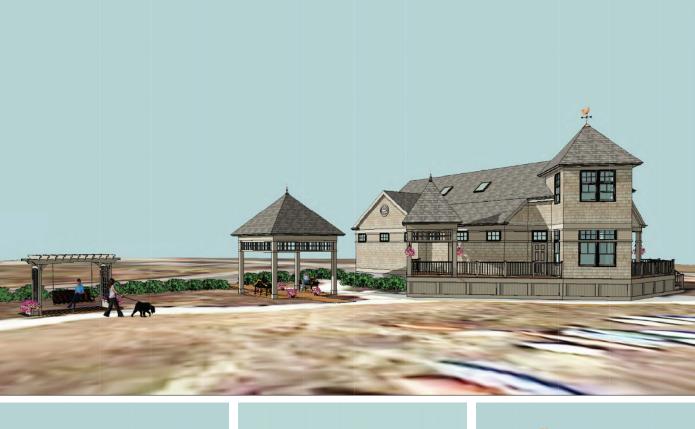

## NANTUCKET HARBORMASTER

Nantucket, MA

Town of Nantucket is planning to replace the existing 1960s Harbormaster building with a new facility. Coastal Engineering is working with Stephen Kelleher Architects to design a 3,400-square-foot, two-story structure that meets the historic district as well as a FEMA velocity zone requirements.

## SERVICES

- Existing conditions survey and site plan
  - Civil engineering design plans, specifications, and bid documents for the proposed new harbormaster office and site improvements
  - Environmental permitting
  - Construction contract administration