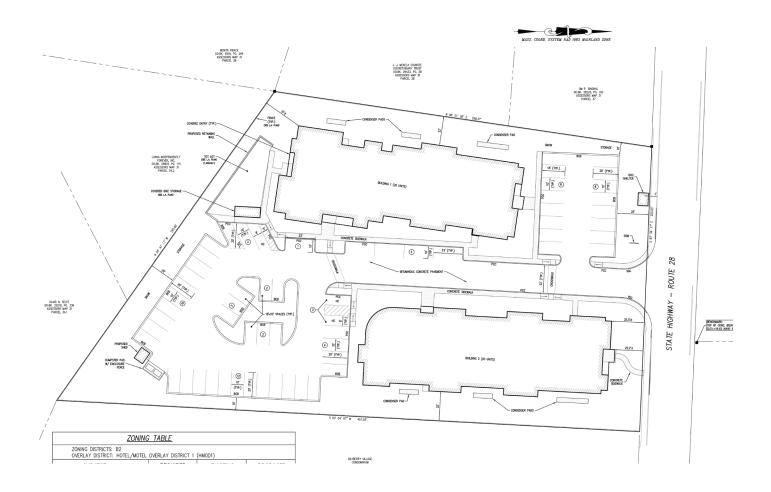

## Residences At Yarmouth Gardens

Yarmouth, MA

Coastal Engineering Co. is working with Winslow Architects, Inc to provide surveying, engineering, and permitting support services in connection with an affordable housing development proposed by Commonwealth Community Developers, Inc. on an approximately 2.1 acre site in Yarmouth, MA. The development includes two residential buildings with a playground. A total of 40 units will be offered as a mix of one and two-bedroom units (72 bedrooms total).

## SERVICES

- Survey and preparation of existing conditions topographical site plan
  - Civil engineering and preparation of plans for site layout and grading, sanitary sewage and stormwater management systems, and utilities
  - Soil testing and design of a Title 5 sewage disposal system with I/A treatment
  - Land use permitting