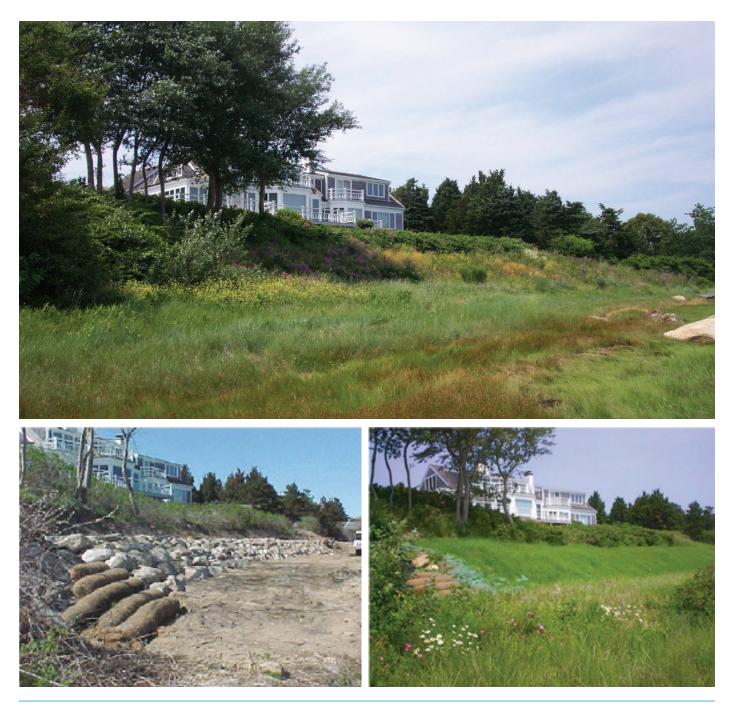

## RESIDENTIAL SHOREFRONT PROTECTION Orleans, MA

Like many waterfront properties on Cape Cod, this dwelling is located near the top of a coastal bank and is subject to episodic storms. Shorefront protection was approved by regulatory authorities subject to covering the revetment with indigenous plantings and grassed. The dwelling is not only protected against major storm activity, but also has a more natural look to the coastal bank. This project was completed without any impact to the fronting salt marsh.