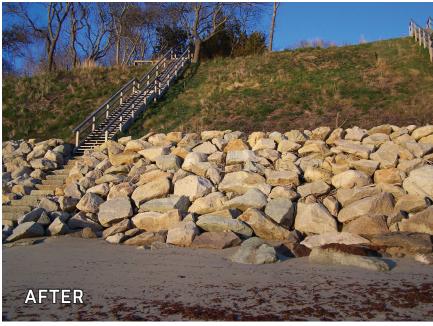

## RESIDENTIAL SHOREFRONT PROTECTION

Plymouth, MA

The bank in front of on three neighboring shorefront properties in Plymouth, MA was failing from the bottom up and was in need of stabilization in order to stop the erosion process. Coastal Engineering Co. designed plans to stabilize the entire bank with a combination of fiber rolls and rocks, and then planted this structural repair with vegetation. The project also included a new stairway and viewing platform.