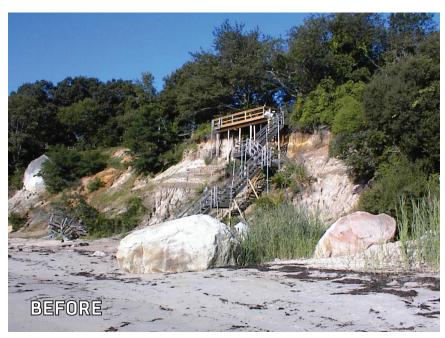

## RESIDENTIAL SHOREFRONT PROTECTION

Plymouth, MA

The bank in front of on three neighboring shorefront properties in Plymouth, MA was failing from the bottom up and was in need of stabilization in order to stop the erosion process. Coastal Engineering Co. designed plans to stabilize the entire bank with a combination of fiber rolls and rocks, and then planted this structural repair with vegetation. The project also included a new stairway and viewing platform.