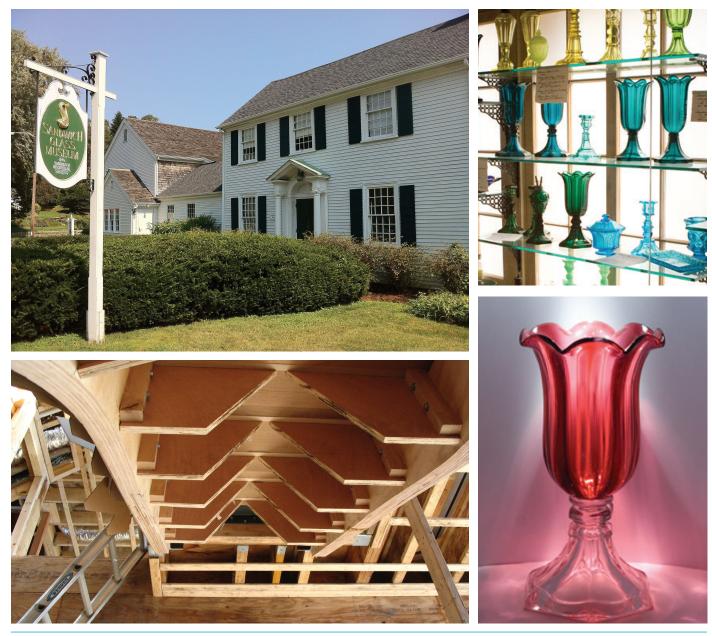

## **SANDWICH GLASS MUSEUM**

Sandwich, MA

The Sandwich Glass Museum is a unique Cape Cod attraction, featuring exhibits of worldfamous glass artists and interactive glassblowing demonstrations with techniques dating back to ancient Egyptian times. Due to the museum's popularity, renovation and expansion of the facility had become a necessity. To better accommodate visitors, additions to the museum include a two-story, glass-making demonstration auditorium, renovated office space, and a new 71-seat multimedia theatre to present the museum's film of America at the dawn of the Industrial Revolution.