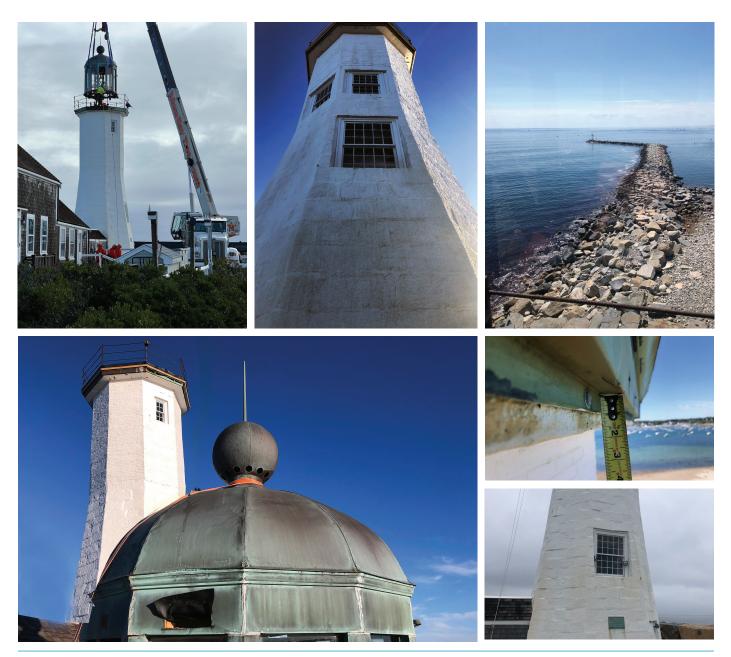

## SCITUATE LIGHTHOUSE Scituate, MA

Coastal Engineering Co. worked with Spencer Preservation Group to address the necessary repairs and upgrades to stabilize and restore the historic Scituate Lighthouse. As part of the work, Coastal conducted site assessments to review the existing condition of the structural elements of the lighthouse, including the exterior brick, interior stair structure, and the top lamp room area. Coastal then advised on the condition of these structural elements relative to immediate/emergency action and for long-term restoration, provided structural engineering design and plans, and performed construction contract administration.

## **SERVICES** • Existing conditions assessment and report

- Engineering design services for the emergency lamp room protection or removal
- Lighthouse restoration design and construction contract administration