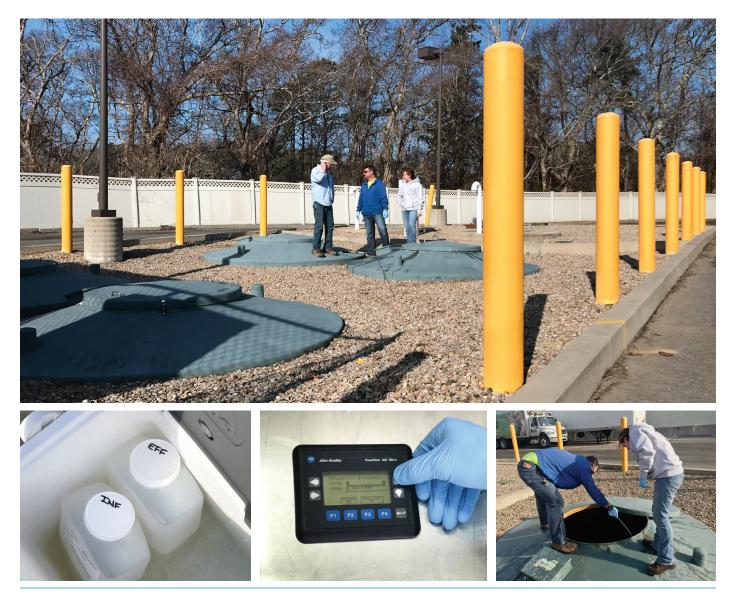

## SKAKET CORNERS SHOPPING PLAZA

Orleans, MA

Skaket Corners contained 17 retail stores, which were discharging wastewater to individual on-site Title 5 septic systems. When the owners began a redevelopment of the existing supermarket facility, Coastal Engineering Co. provided a survey of the existing septic systems, design of several wastewater collection systems, and design and construction administration of a new 20,000 GPD Bioclere wastewater treatment facility to process and discharge all of the wastewater produced on the site. Currently, Coastal does daily operation and maintenance of that facility.

## SERVICES

- Topographic survey
- Civil engineering design and plan preparation
- Hydrogeological study to determine aquifer mounding potential
- Wastewater treatment facility design
- Groundwater Discharge Permit application
- Environmental and regulatory permitting at local, county, and state levels
- Construction survey services and construction contract administration
- Wastewater treatment plant operation and maintenance