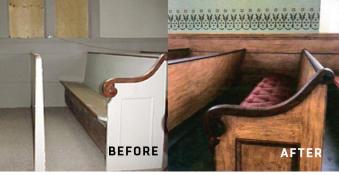

## SOUTH HARWICH MEETINGHOUSE

Harwich, MA

The significant 1836 meetinghouse, an exemplary model of early Greek and Gothic design and once an important center for worship and social activity, had fallen into great disrepair. Friends of the South Harwich Meetinghouse, Inc. have worked tirelessly in their effort to return the Meetinghouse to its original condition, worthy of its recognition in the National Register of Historic Places. Coastal Engineering Co. assisted the preservation and restoration efforts through providing structural engineering for the foundation replacement and floor augmentation. Today, retaining its historically accurate colors, materials, and decor, the Meetinghouse is reimagined as a fine center for Cultural Arts, Performance, Education, and community gathering.