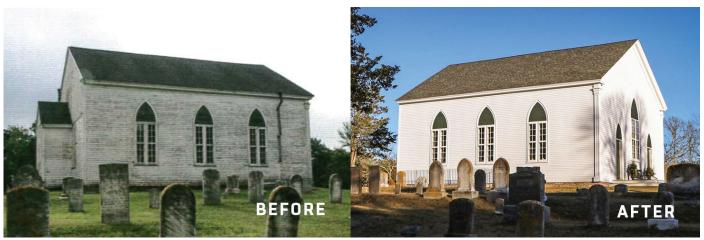

## SOUTH HARWICH MEETINGHOUSE

Harwich, MA

The significant 1836 meetinghouse, an exemplary model of early Greek and Gothic design and once an important center for worship and social activity, had fallen into great disrepair. Friends of the South Harwich Meetinghouse, Inc. have worked tirelessly in their effort to return the Meetinghouse to its original condition, worthy of its recognition in the National Register of Historic Places. Coastal Engineering Co. assisted the preservation and restoration efforts through providing structural engineering for the foundation replacement and floor augmentation. Today, retaining its historically accurate colors, materials, and decor, the Meetinghouse is reimagined as a fine center for Cultural Arts, Performance, Education, and community gathering.