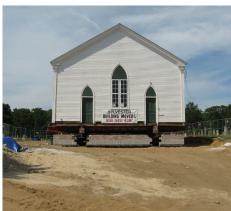

## SOUTH HARWICH MEETINGHOUSE

Harwich, MA

The significant 1836 meetinghouse, an exemplary model of early Greek and Gothic design and once an important center for worship and social activity, had fallen into great disrepair. Friends of the South Harwich Meetinghouse, Inc. have worked tirelessly in their effort to return the Meetinghouse to its original condition, worthy of its recognition in the National Register of Historic Places. Coastal Engineering Co. assisted the preservation and restoration efforts through providing structural engineering for the foundation replacement and floor augmentation. Today, retaining its historically accurate colors, materials, and decor, the Meetinghouse is reimagined as a fine center for Cultural Arts, Performance, Education, and community gathering.