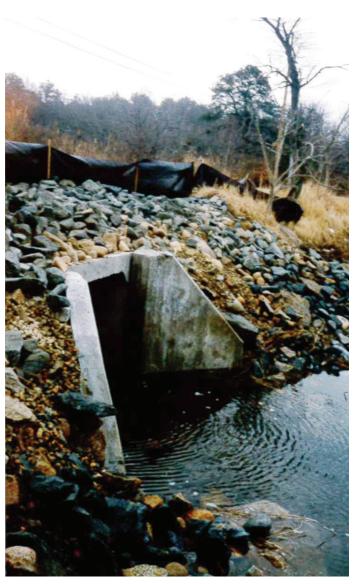

## JONES LANE CULVERT REPLACEMENT

Town of Sandwich, MA

Town of Sandwich reconstructed an existing culvert below the Jones Lane in order to provide improved flood control and more stable flow levels. Coastal Engineering Company (CEC) provided professional services for land survey of existing conditions and wetland boundaries, as well as civil engineering and environmental permitting for culvert replacement. Permits involved included local conservation commission, NOI, ACOE, and Water Quality Certification. CEC also prepared the Project Manual and invitation to bid and evaluated bids received on behalf of the Town. CEC then provided construction layout services and performed progress inspections through successful completion of the project.