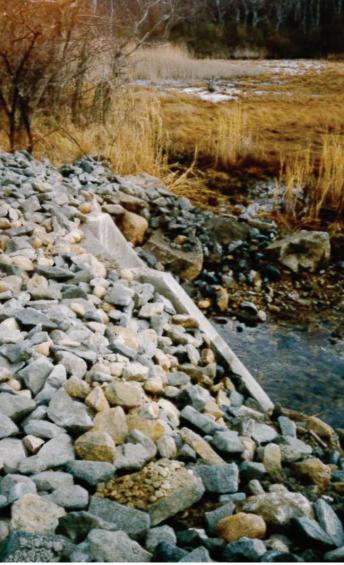

## JONES LANE CULVERT REPLACEMENT

Town of Sandwich, MA

Town of Sandwich reconstructed an existing culvert below the Jones Lane in order to provide improved flood control and more stable flow levels. Coastal Engineering Company (CEC) provided professional services for land survey of existing conditions and wetland boundaries, as well as civil engineering and environmental permitting for culvert replacement. Permits involved included local conservation commission, NOI, ACOE, and Water Quality Certification. CEC also prepared the Project Manual and invitation to bid and evaluated bids received on behalf of the Town. CEC then provided construction layout services and performed progress inspections through successful completion of the project.