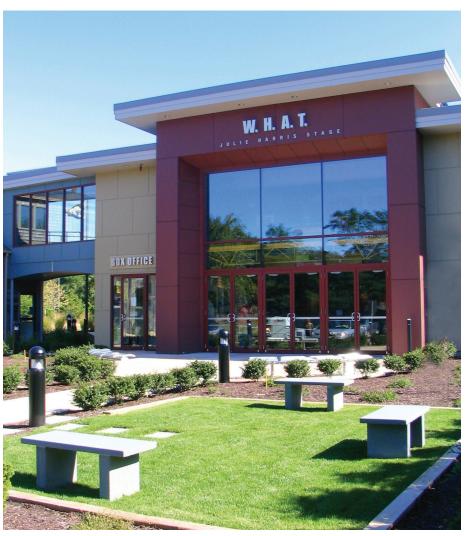

## WELLFLEET HARBOR ACTORS THEATER (WHAT)

Wellfleet, MA

The WHAT theater building had been a long-time landmark on the harbor in Wellfleet, but lacked heat for year-round usage and had limited handicapped access and inadequate staging areas for large-scale theater productions. Because of the theater's popularity for both artistic productions and community events, a theater expansion and construction project was undertaken. The result is a new 2-story, state-of-the-art theater that provides a 200-seat venue for theater productions, music and dance concerts, and other community events.